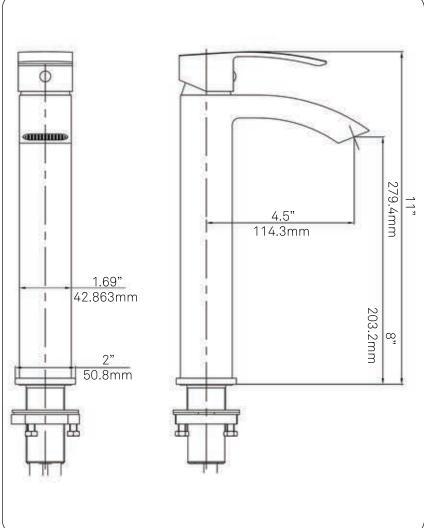

### STANDARD SPECIFICATIONS:

- Single handle control
- Solid brass construction
- High pressure ceramic cartridge
- Single hole deck mount installation
- Spout reach: 4.5-inches
- Spout height: 8-inches
- Overall height with handle up: 11-inches
- 1.5-inch mounting hole diameter
- cUPC and AB1953 low lead compliant
- NSF 61 and NSF 372 certified