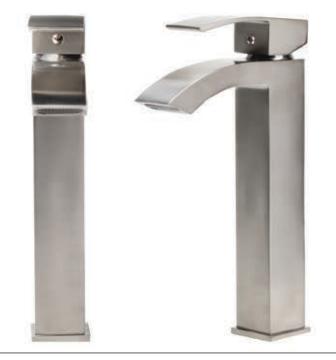

# GF-123BN STEGER Vessel Faucet, Brushed Nickel

| Requested By:      |
|--------------------|
| Specific Features: |

### STANDARD SPECIFICATIONS:

- Single handle control
- Solid brass construction
- High pressure ceramic cartridge
- Single hole deck mount installation
- Spout reach: 4.5-inches
- Spout height: 8-inches
- Overall height with handle up: 11-inches
- 1.5-inch mounting hole diameter
- cUPC and AB1953 low lead compliant
- NSF 61 and NSF 372 certified